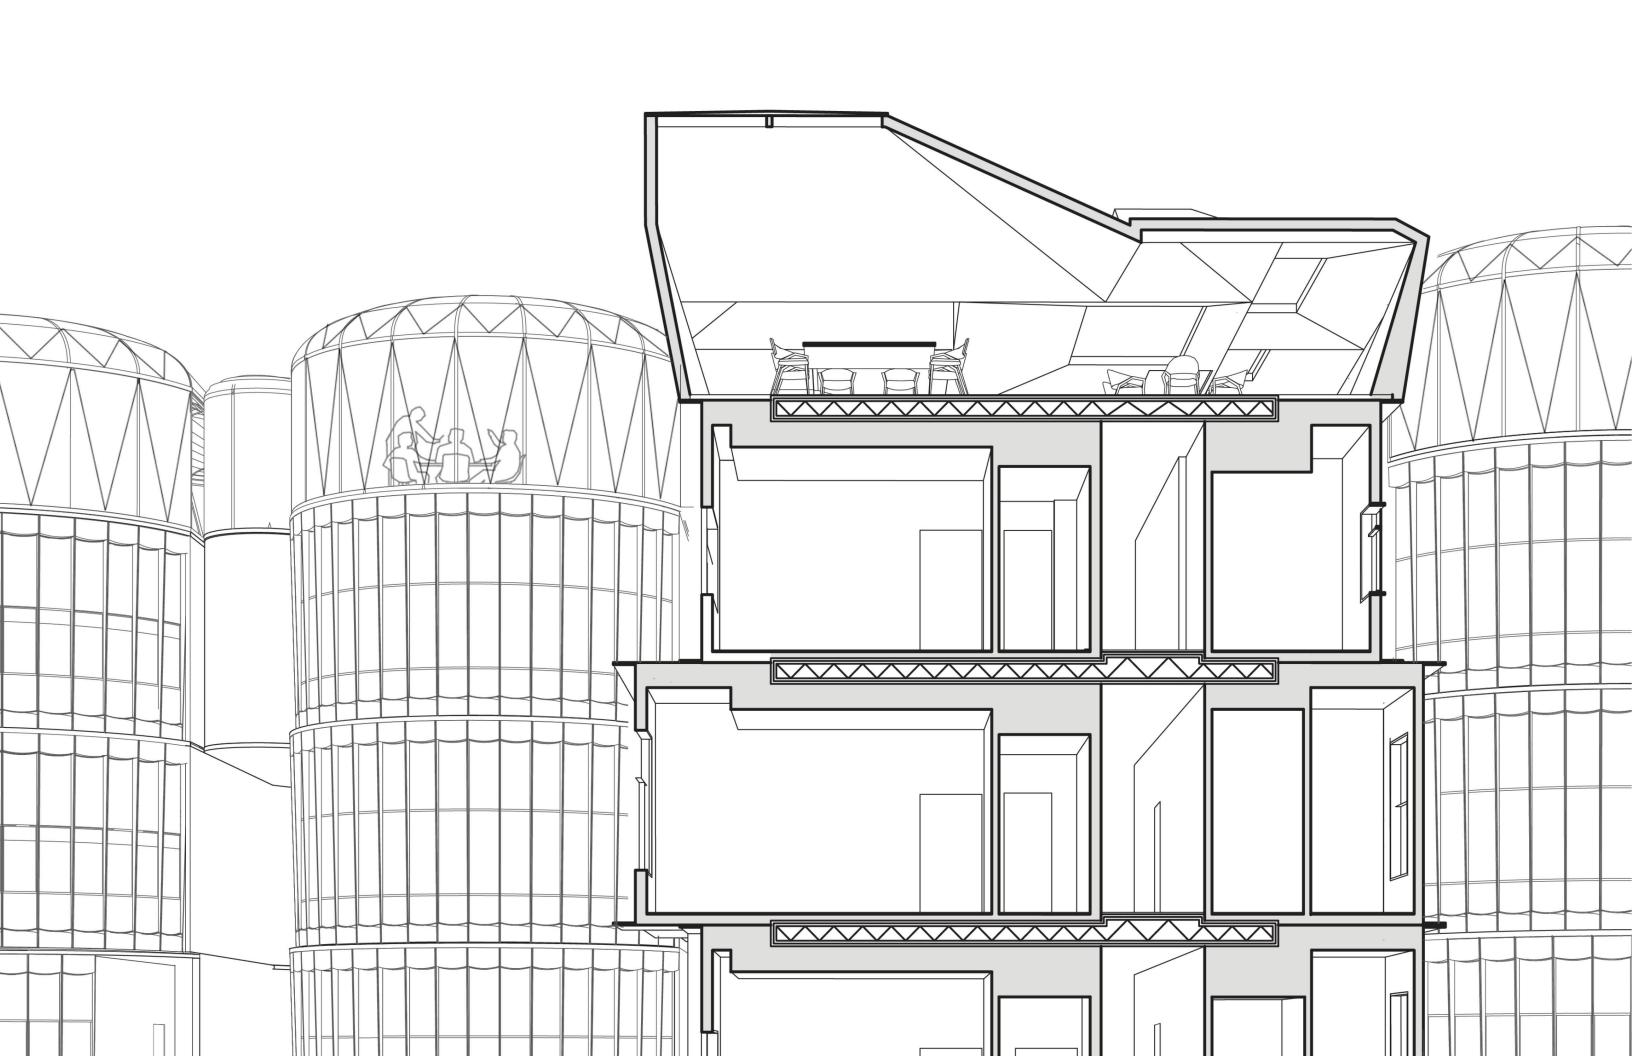

top floor, regional cuisine kitchen and dining.

— living units

\_\_\_\_\_\_ 🌩 apartment units

kitchen for chinese food

kitchen for western food

Round Unit Interior

Rect Units

Rect Unit Interior