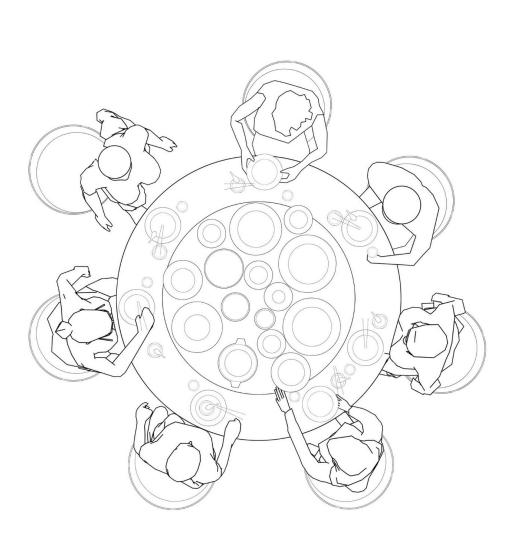

top floor, regional cuisine kitchen and dining.

— living units

\_\_\_\_\_\_ 🌩 apartment units

kitchen for chinese food

kitchen for western food

Round Unit Interior

Rect Units

Rect Unit Interior