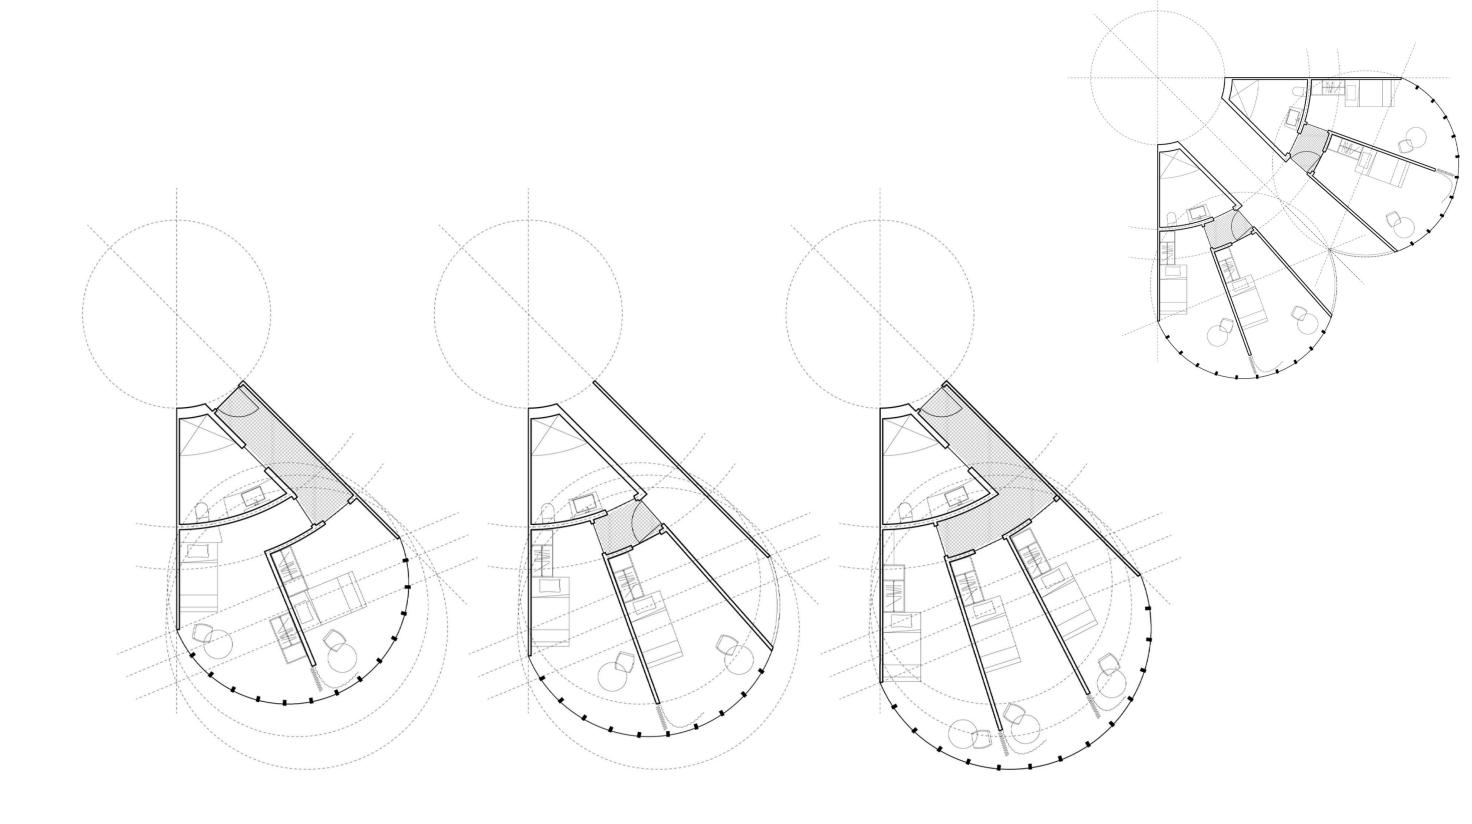

top floor, regional cuisine kitchen and dining.

— living units

\_\_\_\_\_\_ 🌩 apartment units

kitchen for chinese food

kitchen for western food

Round Unit Interior

Rect Units

Rect Unit Interior