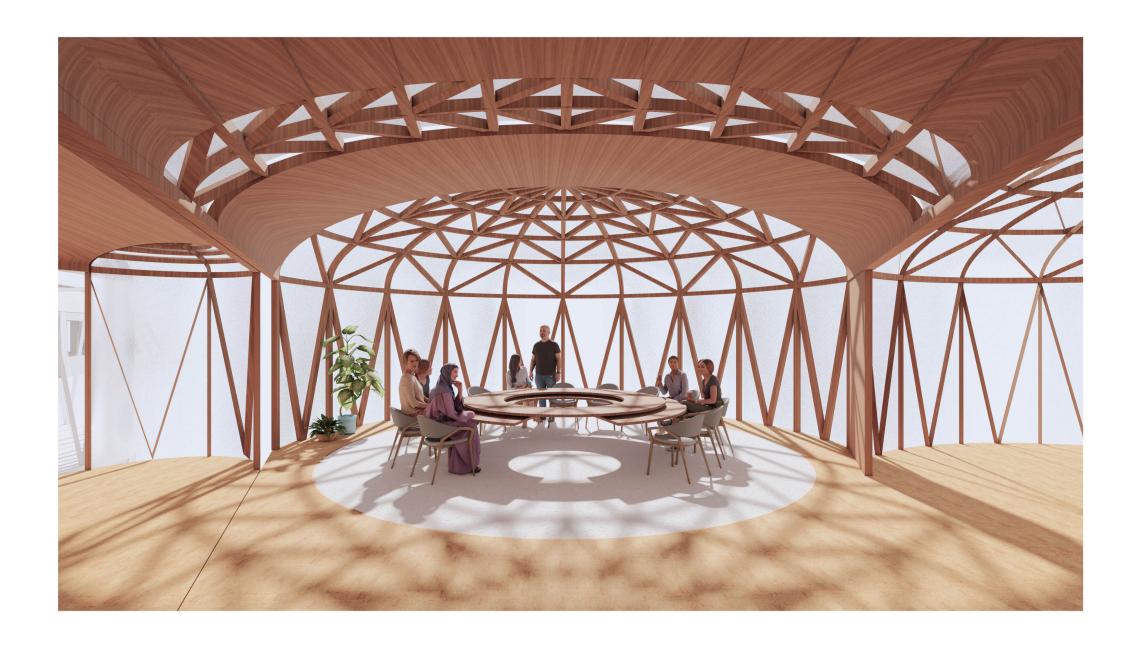

top floor, regional cuisine kitchen and dining.

— living units

\_\_\_\_\_\_ 🌩 apartment units

kitchen for chinese food

kitchen for western food

Round Unit Interior

Rect Units

Rect Unit Interior