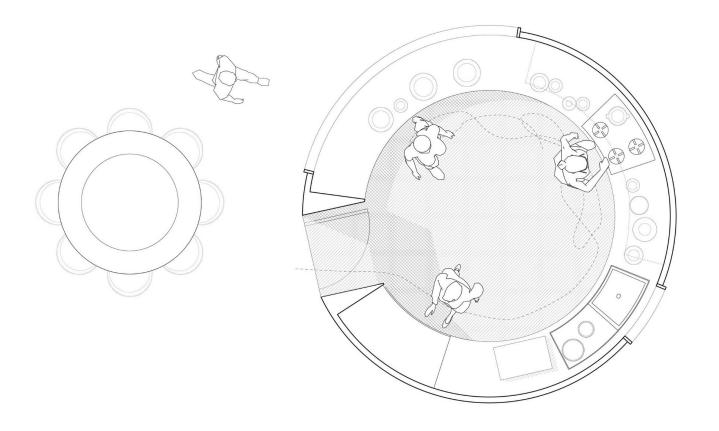

top floor, regional cuisine kitchen and dining.

— living units

\_\_\_\_\_\_ 🌩 apartment units

kitchen for chinese food

kitchen for western food

Round Unit Interior

Rect Units

Rect Unit Interior