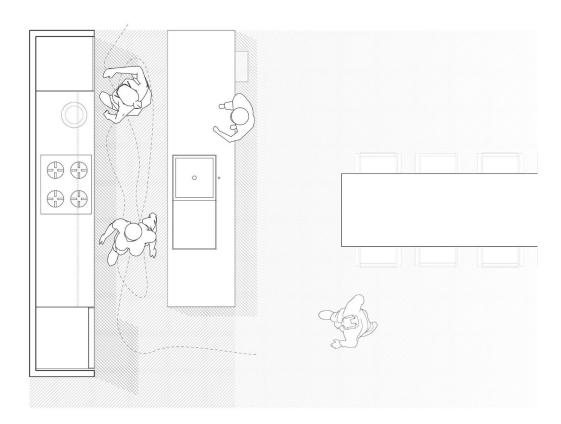

top floor, regional cuisine kitchen and dining.

— living units

\_\_\_\_\_\_ 🌩 apartment units

kitchen for chinese food

kitchen for western food

Round Unit Interior

Rect Units

Rect Unit Interior