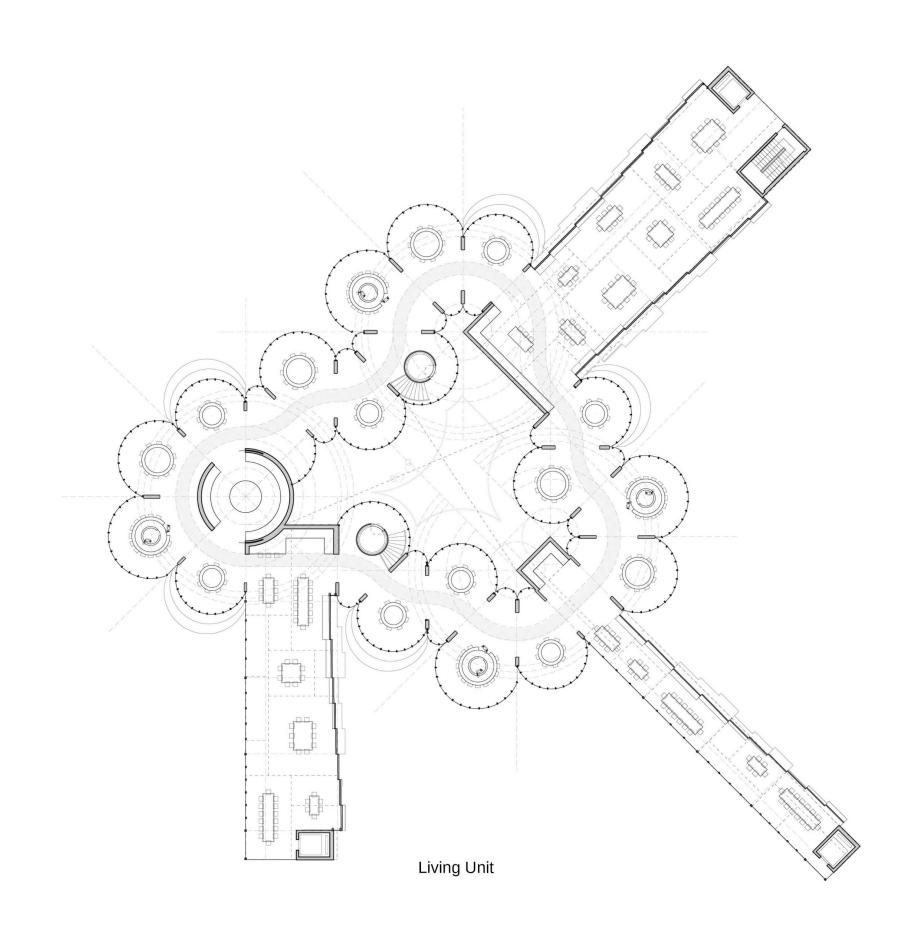

top floor, regional cuisine kitchen and dining.

— living units

\_\_\_\_\_\_ 🌩 apartment units

kitchen for chinese food

kitchen for western food

Round Unit Interior

Rect Units

Rect Unit Interior