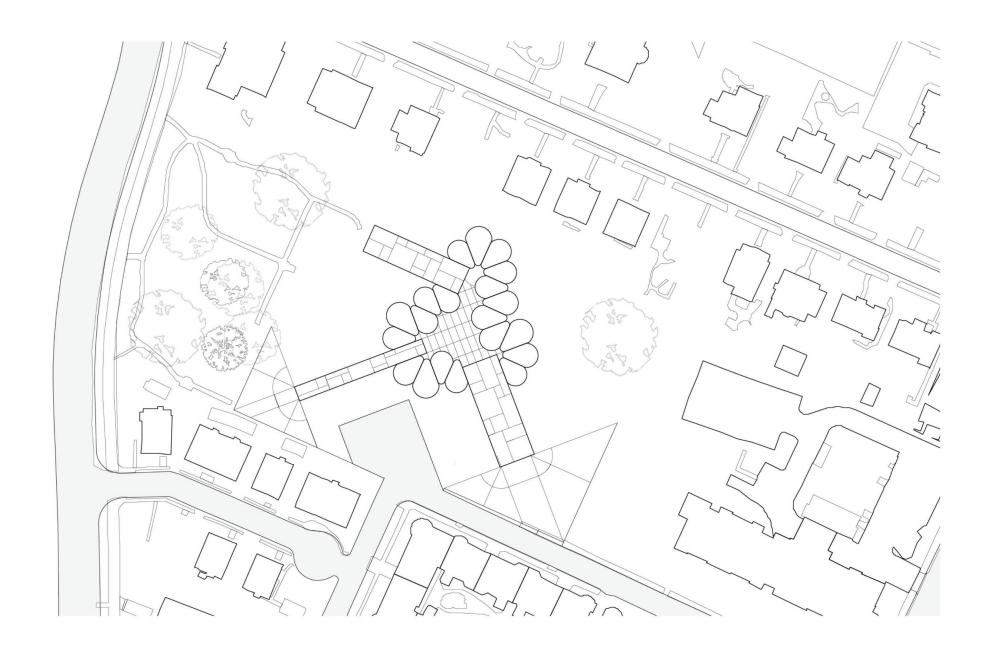

top floor, regional cuisine kitchen and dining.

— living units

\_\_\_\_\_\_ 🌩 apartment units

kitchen for chinese food

kitchen for western food

Round Unit Interior

Rect Units

Rect Unit Interior