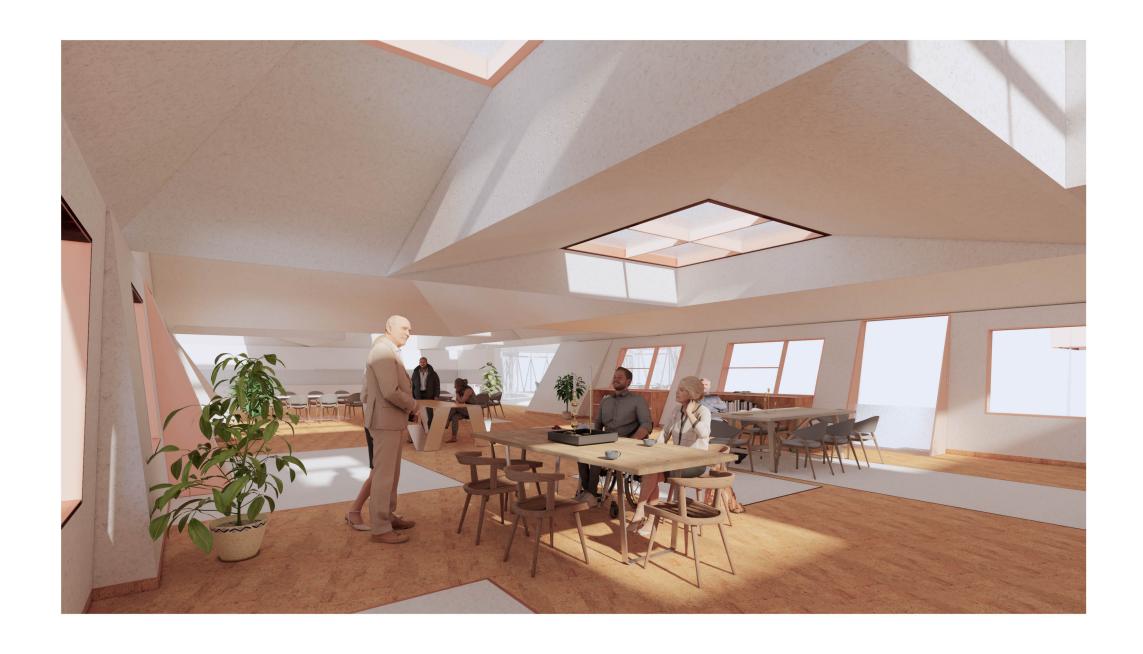

top floor, regional cuisine kitchen and dining.

— living units

\_\_\_\_\_\_ 🌩 apartment units

kitchen for chinese food

kitchen for western food

Round Unit Interior

Rect Units

Rect Unit Interior