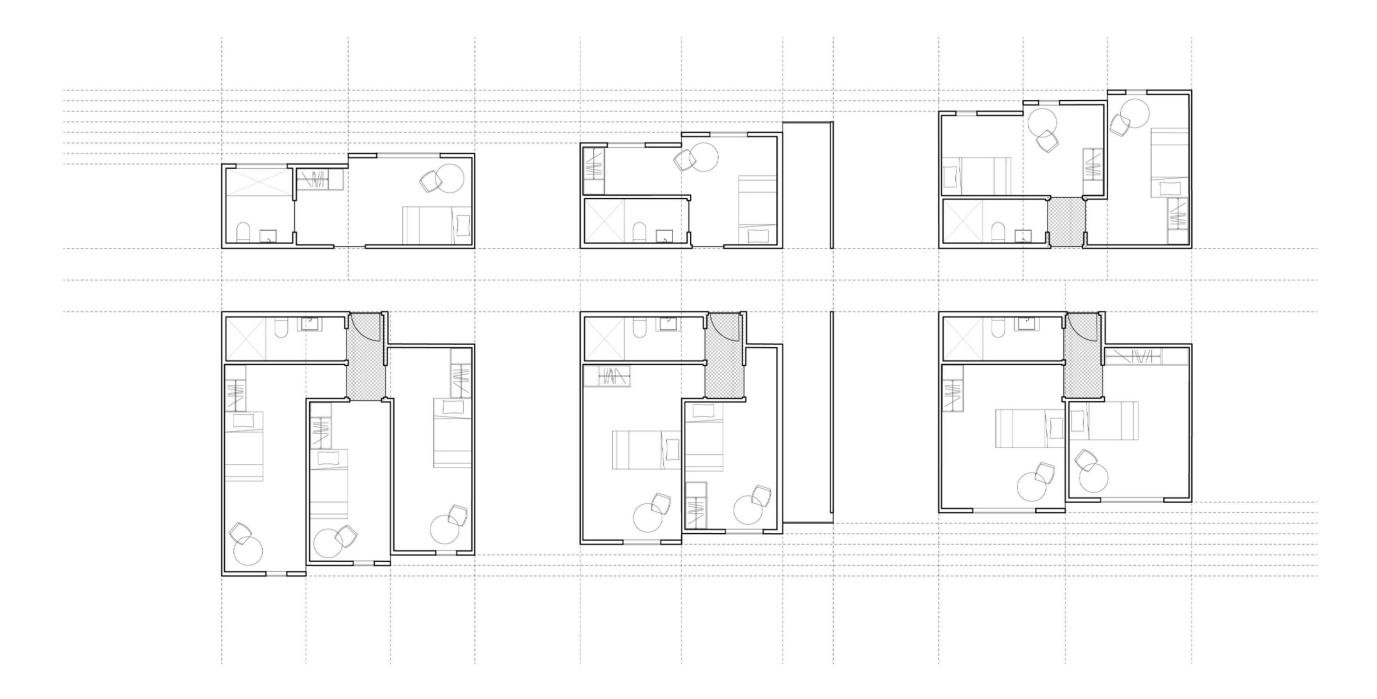

top floor, regional cuisine kitchen and dining.

— living units

\_\_\_\_\_\_ 🌩 apartment units

kitchen for chinese food

kitchen for western food

Round Unit Interior

Rect Units

Rect Unit Interior