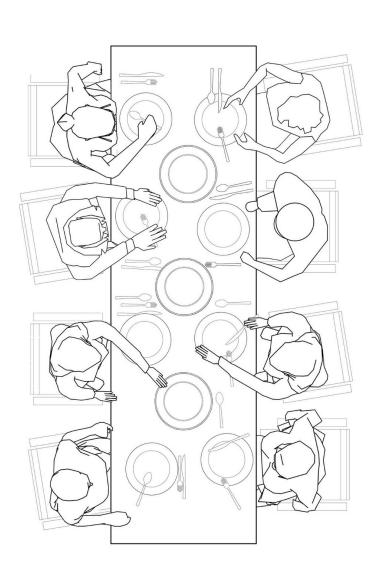

top floor, regional cuisine kitchen and dining.

— living units

\_\_\_\_\_\_ 🌩 apartment units

kitchen for chinese food

kitchen for western food

Round Unit Interior

Rect Units

Rect Unit Interior