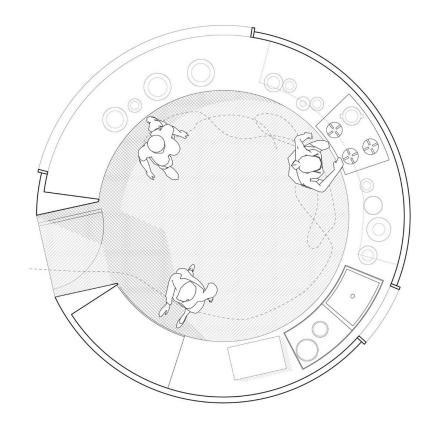

top floor, regional cuisine kitchen and dining.

— living units

\_\_\_\_\_\_ 🌩 apartment units

kitchen for chinese food

kitchen for western food

Round Unit Interior

Rect Units

Rect Unit Interior