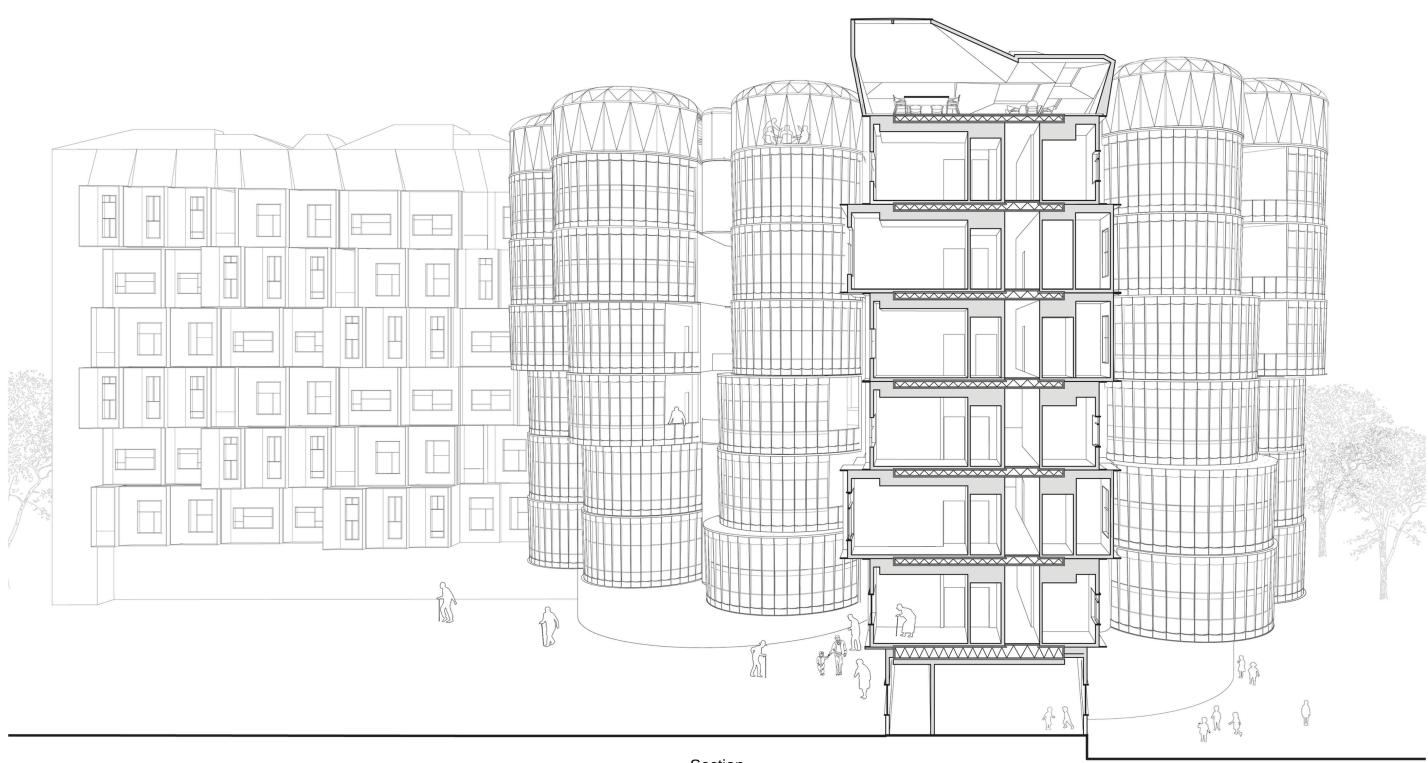

top floor, regional cuisine kitchen and dining.

— living units

\_\_\_\_\_\_ 🌩 apartment units

kitchen for chinese food

kitchen for western food

Round Unit Interior

Rect Units

Rect Unit Interior