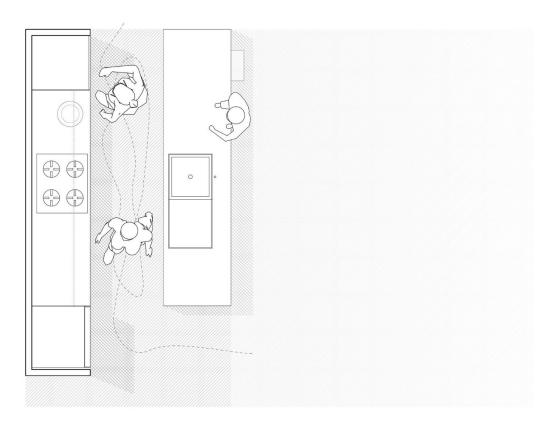

top floor, regional cuisine kitchen and dining.

— living units

\_\_\_\_\_\_ 🌩 apartment units

kitchen for chinese food

kitchen for western food

Round Unit Interior

Rect Units

Rect Unit Interior