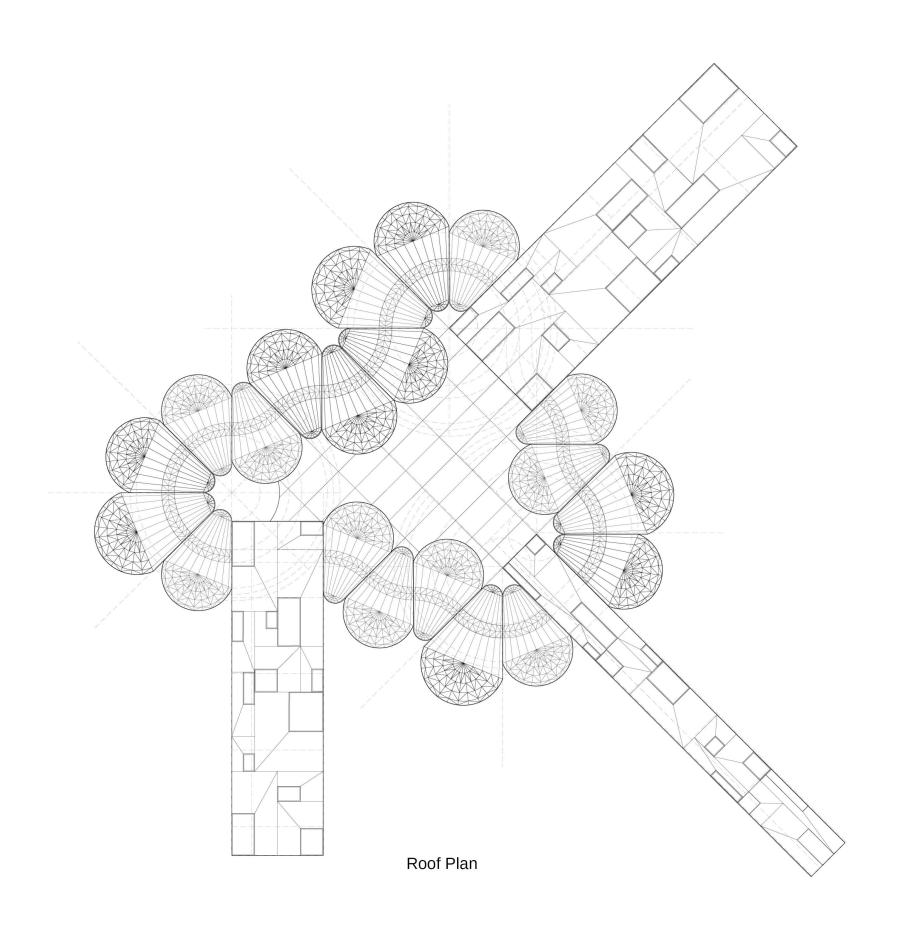

top floor, regional cuisine kitchen and dining.

— living units

\_\_\_\_\_\_ 🌩 apartment units

kitchen for chinese food

kitchen for western food

Round Unit Interior

Rect Units

Rect Unit Interior