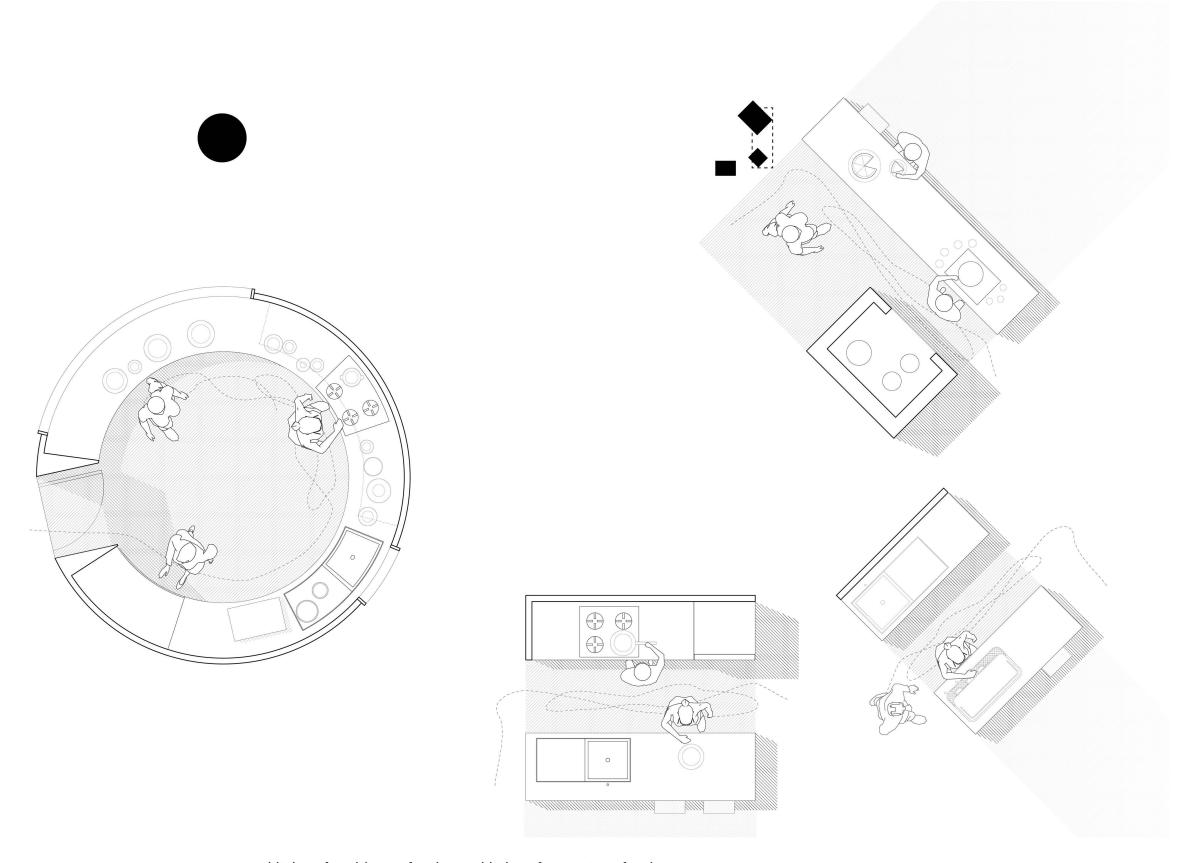

top floor, regional cuisine kitchen and dining.

— living units

\_\_\_\_\_\_ 🌩 apartment units

kitchen for chinese food

kitchen for western food

Round Unit Interior

Rect Units

Rect Unit Interior