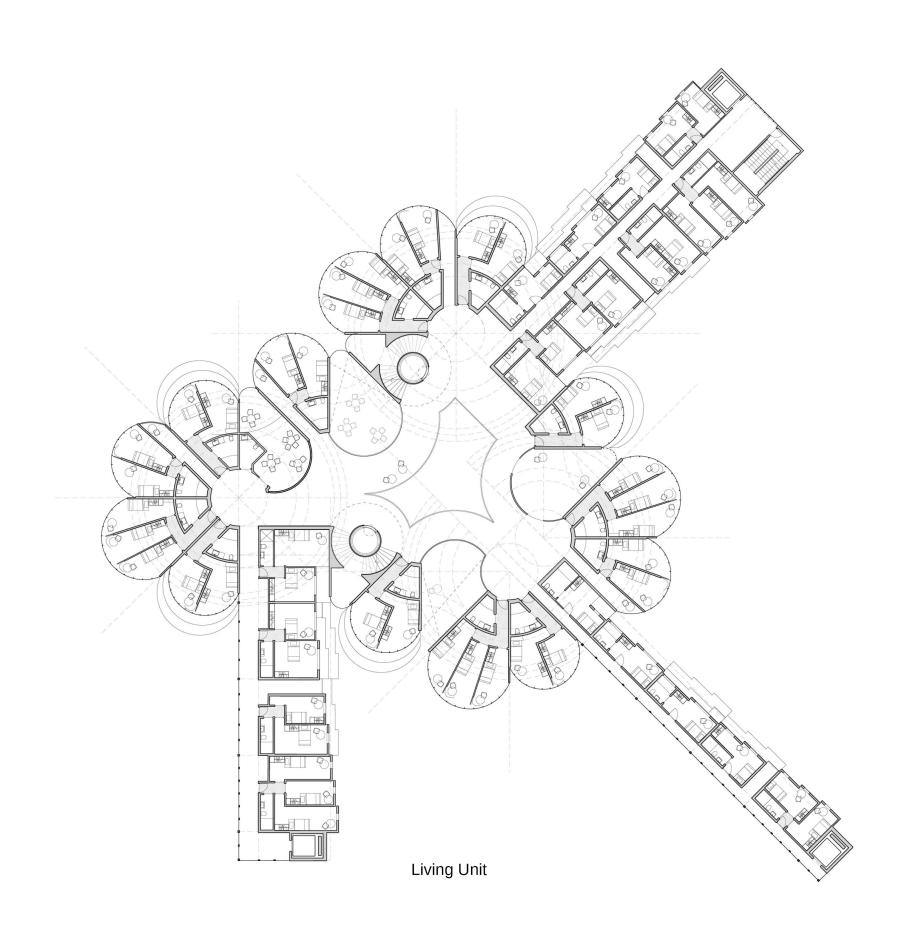

top floor, regional cuisine kitchen and dining.

— living units

\_\_\_\_\_\_ 🌩 apartment units

kitchen for chinese food

kitchen for western food

Round Unit Interior

Rect Units

Rect Unit Interior